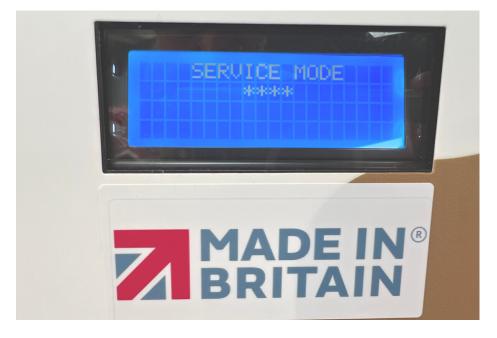

## 1 - ADJUST SETTINGS USING LCD

- Open Door
- In DOOR OPEN mode
- Scroll down to SERVICE MODE
- Using Button 4 -ENTER

- Using the buttons
- Enter code 2311
- Using Button 4 ENTER

- Scroll down to DRINKS
- Using button 4 ENTER