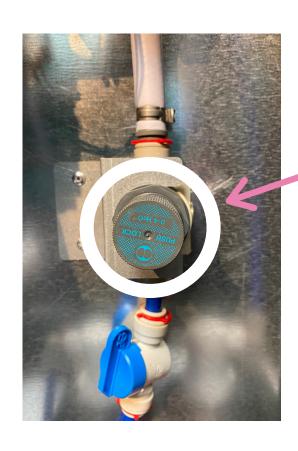

## 2- ADJUSTING WATER FILL PRESSURE

- If the water pressure needs adjusting
- The Pressure Regulator is located at the back of the machine
- Pull cap on regulator out then turn

Clockwise = INCREASES Volume

Anti - Clockwise = DECREASES Volume