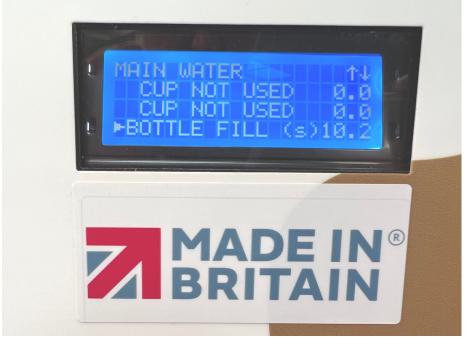

- Scroll down MILKSHAKES
- Using button 4 ENTER

- Scroll down to required Flavour
- Using button 4 ENTER

- Scroll down to DRINK THROWS
- Using button 4 ENTER

- Scroll down to MAIN WATER
- Using button 4 ENTER

- Scroll down to BOTTLE FILL
- Adjust the time to reflect
- 10.2secs is approx 250ml
- Using button 4 ENTER
- Using button 3 EXIT OUT & SAVE