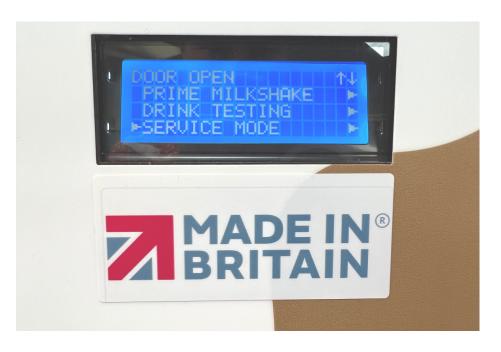

## 1 - ADJUST SETTINGS USING LCD

- Open Door
- In DOOR OPEN mode
- Scroll down to SERVICE MODE
- Using Button 4 -ENTER

- Using the buttons
- Enter code 2311
- Using Button 4 ENTER

- Scroll down to DRINKS
- Using button 4 ENTER