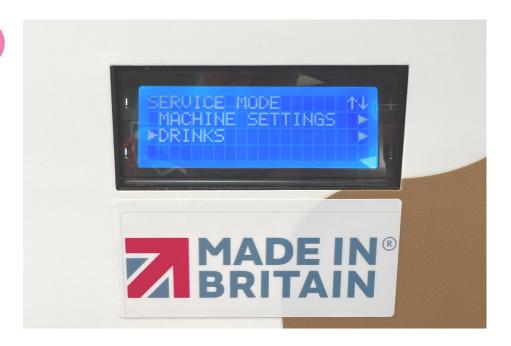

## 1 - ADJUST SETTINGS USING LCD

- Open Door
- In DOOR OPEN mode
- Scroll down to SERVICE MODE
- Using Button 4 -ENTER

- Using the buttons
- Enter code 2311
- Using Button 4 ENTER

- Scroll down to DRINKS
- Using button 4 ENTER