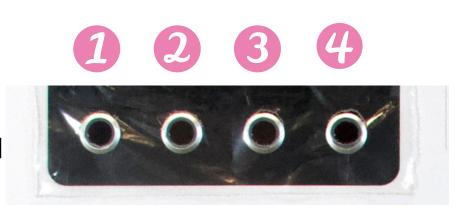

## **USING THE BUTTONS**

- Button 1 = UP
- Button 2 = DOWN
- Button 3 = BACK/CANCEL
- Button 4 = ENTER/CONFIRM

When needed to enter a passcode (Service Mode):

- Button 1 = 1
- Button 2 = 2
- Button 3 = 3
- Button 4 = 4