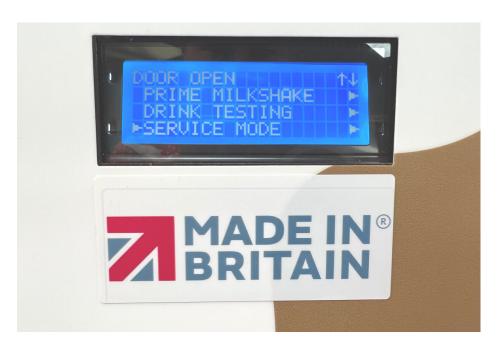

## 1 - ADJUST SETTINGS USING LCD

- Open Door
- In DOOR OPEN mode
- Scroll down to SERVICE MODE
- Using Button 4 -ENTER

- Using the buttons
- Enter code 2311
- Using Button 4 ENTER

- Scroll down to DRINKS
- Using button 4 ENTER