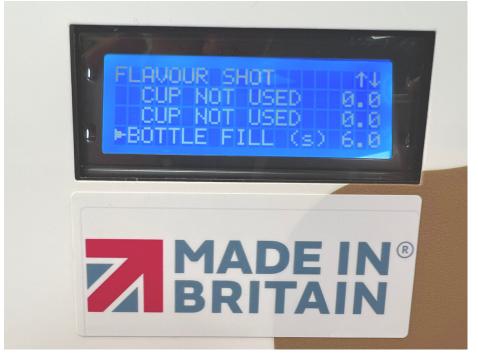

- Scroll down to BOTTLE FILL
- Adjust the time to reflect
- 10.2secs is approx 250ml
- Using button 4 ENTER
- Using button 3 EXIT OUT & SAVE

- Scroll down to BOTTLE FILL
- Adjust the time to reflect
- 6secs is approx 250ml
- Using button 4 ENTER
- Using button 3 EXIT OUT & SAVE