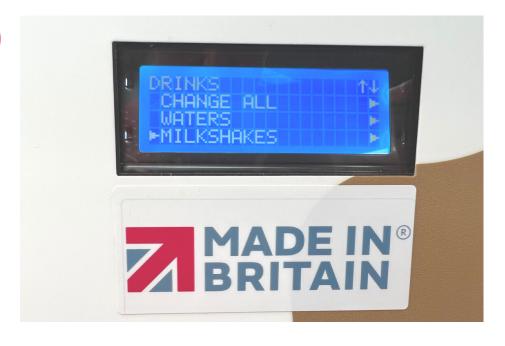

## 1 - ADJUST SETTINGS USING LCD

- Open Door
- In DOOR OPEN mode
- Scroll down to SERVICE MODE
- Using Button 4 -ENTER

- Using the buttons
- Enter code 2311
- Using Button 4 ENTER

- Scroll down to DRINKS
- Using button 4 ENTER

- Scroll down MILKSHAKES
- Using button 4 ENTER

- Scroll down to required Flavour
- Using button 4 ENTER

- Scroll down to DRINK THROWS
- Using button 4 ENTER

- Scroll down to MAIN WATER
- Using button 4 ENTER