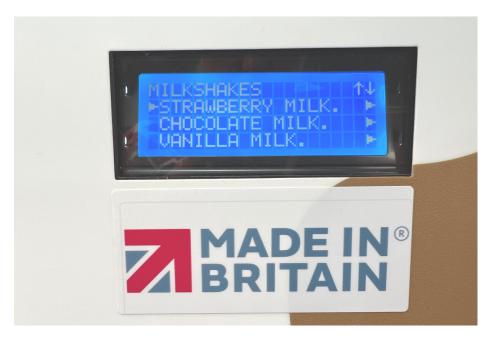

- Scroll down MILKSHAKES
- Using button 4 ENTER

- Scroll down to required Flavour
- Using button 4 ENTER

- Scroll down to DRINK THROWS
- Using button 4 ENTER

- Scroll down to MAIN WATER
- Using button 4 ENTER