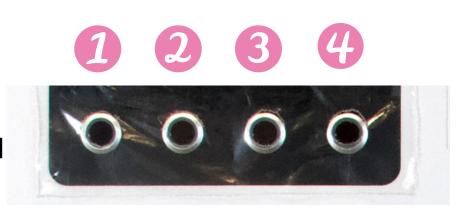

## **USING THE BUTTONS**

- Button 1 = UP
- Button 2 = DOWN
- Button 3 = BACK/CANCEL
- Button 4 = ENTER/CONFIRM

When needed to enter a passcode (Service Mode):

- Button 1 = 1
- Button 2 = 2
- Button 3 = 3
- Button 4 = 4