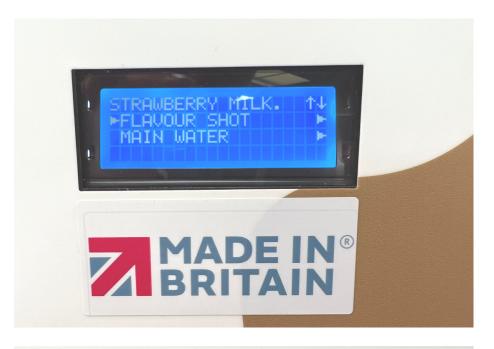

## 1 - ADJUST SETTINGS USING LCD

- Open Door
- In DOOR OPEN mode
- Scroll down to SERVICE MODE
- Using Button 4 -ENTER

- Using the buttons
- Enter code 2311
- Using Button 4 ENTER

- Scroll down to DRINKS
- Using button 4 ENTER

- Scroll down MILKSHAKES
- Using button 4 ENTER

- Scroll down to required Flavour
- Using button 4 ENTER

- Scroll down to DRINK THROWS
- Using button 4 ENTER

- Scroll down to MAIN WATER
- Using button 4 ENTER