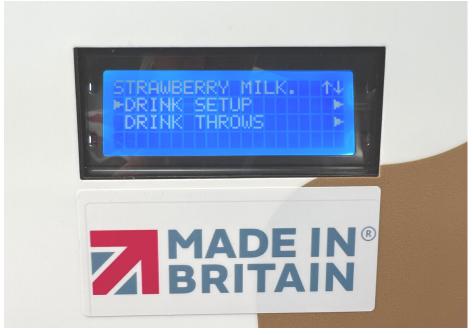

- Scroll down MILKSHAKES
- Using button 4 ENTER

- Scroll down to required Flavour
- Using button 4 ENTER

- Scroll down to DRINK THROWS
- Using button 4 ENTER

- Scroll down to MAIN WATER
- Using button 4 ENTER

- Scroll down to BOTTLE FILL
- Adjust the time to reflect
- 10.2secs is approx 250ml
- Using button 4 ENTER
- Using button 3 EXIT OUT & SAVE