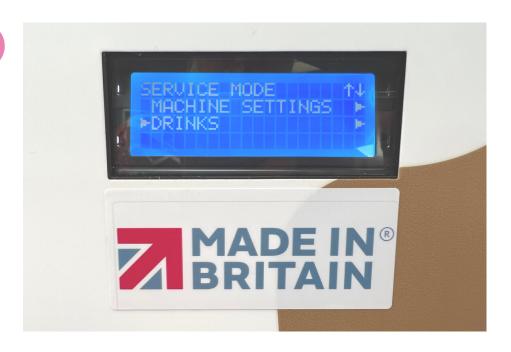

## 1 - ADJUST SETTINGS USING LCD

- Open Door
- In DOOR OPEN mode
- Scroll down to SERVICE MODE
- Using Button 4 -ENTER

- Using the buttons
- Enter code 2311
- Using Button 4 ENTER

- Scroll down to DRINKS
- Using button 4 ENTER