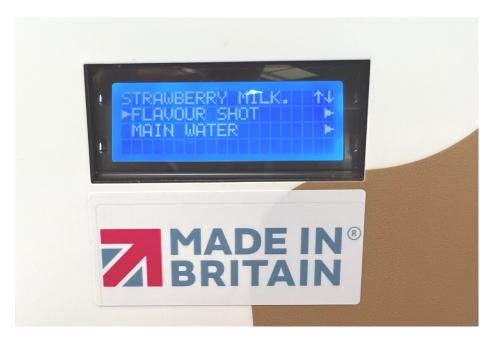

- Scroll down MILKSHAKES
- Using button 4 ENTER

- Scroll down to required Flavour
- Using button 4 ENTER

- Scroll down to DRINK THROWS
- Using button 4 ENTER

- Scroll down to MAIN WATER
- Using button 4 ENTER

- Scroll down to MILKSHAKES
- Using button 4 ENTER

- Scroll down to Milkshake Flavour
- Using button 4 ENTER

- Scroll down to DRINK THROWS
- Using button 4 ENTER

- Scroll down to FLAVOUR SHOT
- Using button 4 ENTER