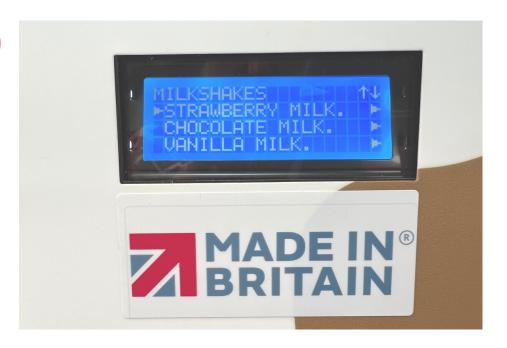

- Scroll down MILKSHAKES
- Using button 4 ENTER

- Scroll down to required Flavour
- Using button 4 ENTER

- Scroll down to DRINK THROWS
- Using button 4 ENTER

- Scroll down to MAIN WATER
- Using button 4 ENTER