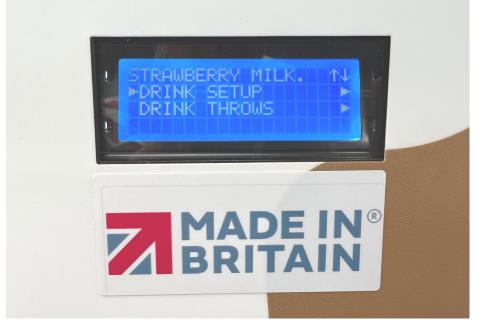

- Scroll down MILKSHAKES
- Using button 4 ENTER

- Scroll down to required Flavour
- Using button 4 ENTER

- Scroll down to DRINK THROWS
- Using button 4 ENTER

- Scroll down to MAIN WATER
- Using button 4 ENTER