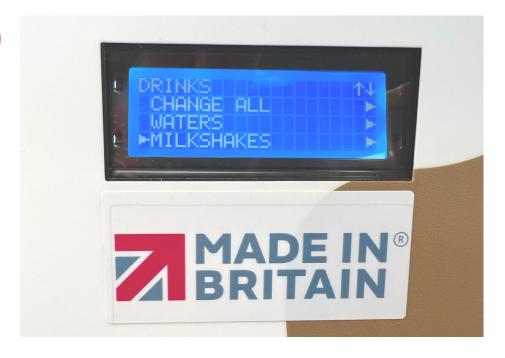

## 1 - ADJUST SETTINGS USING LCD

- Open Door
- In DOOR OPEN mode
- Scroll down to SERVICE MODE
- Using Button 4 -ENTER

- Using the buttons
- Enter code 2311
- Using Button 4 ENTER

- Scroll down to DRINKS
- Using button 4 ENTER

- Scroll down MILKSHAKES
- Using button 4 ENTER

- Scroll down to required Flavour
- Using button 4 ENTER

- Scroll down to DRINK THROWS
- Using button 4 ENTER

- Scroll down to MAIN WATER
- Using button 4 ENTER