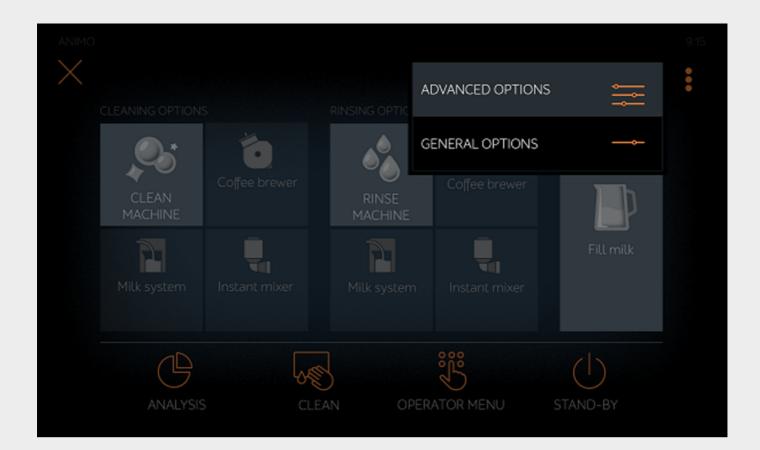

# **General / Advanced Cleaning:**

Sometimes inexperienced people may need to clean the machine. The new software allows the machine to set a GENERAL cleaning program. The machine will go through all the steps needed for a clean machine. The machine can also be set to ADVANCED mode - giving more options for cleaning the machine to more personalised specifications.

#### Adjustable in User Menu (3 dots - top right corner)

#### **Advanced Options**

**General Options** 