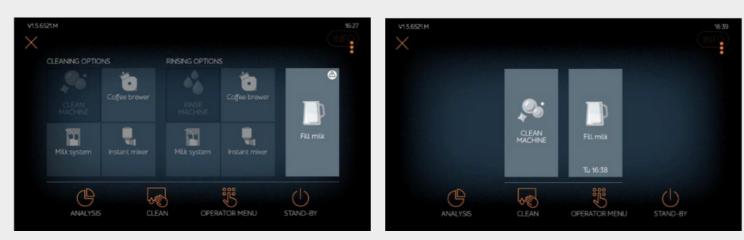

# **General / Advanced Cleaning:**

Sometimes inexperienced people may need to clean the machine. The new software allows the machine to set a GENERAL cleaning program. The machine will go through all the steps needed for a clean machine. The machine can also be set to ADVANCED mode - giving more options for cleaning the machine to more personalised specifications.

#### Adjustable in User Menu (3 dots - top right corner)

#### **Advanced Options**

**General Options** 

### **Comprehensive Animations:**

Cleaning the machine is easy thanks to the comprehensive on-screen animations. Step by step, they explain and display which actions you need to perform. Nothing can go wrong, even with a change in users.

These animations can be switched off for experienced staff, making the process quicker and simpler.

#### User menu / start of cleaning process / ON/OFF