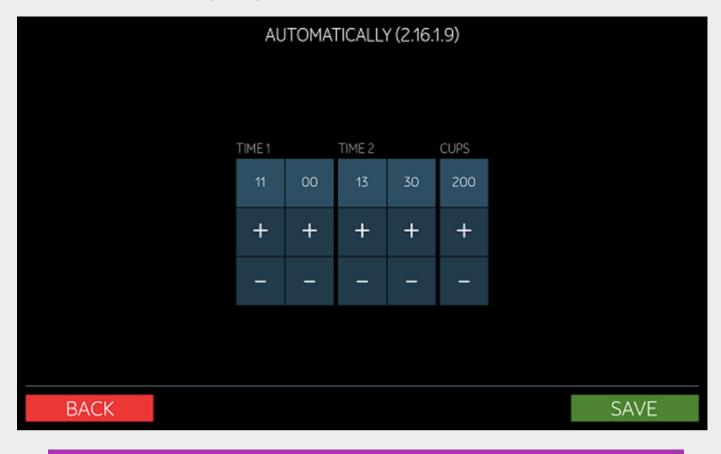

### **Auto Rinse:**

You can now program the Primo to auto-rinse at two fixed times daily, where the machine automatically rinses the brewing unit and/or the mixer cup.

**Or**, the machine can be programmed to automatically rinse after a specific number of drinks dispensed.

#### Adjustable in the Service Menu: 2.16.1/Automatically

| RINSING (2.16.1)  |                        |   |   |                       |  |     |                    |
|-------------------|------------------------|---|---|-----------------------|--|-----|--------------------|
| BREWER            | RINSE BREWER AND MIXER |   |   |                       |  |     |                    |
| CUPS              | -                      | + |   | AUTOMATICALLY         |  |     |                    |
| DAYS              | -                      | + | 1 |                       |  |     |                    |
| MIXER MILK        |                        |   |   |                       |  |     |                    |
| CUPS              |                        | + |   | WARNING SIGNAL        |  |     |                    |
| DAYS              | -                      | + | 1 | VOLUME WARNING SIGNAL |  | +   | 100<br>%           |
| RINSING OBLIGATED |                        |   |   | TIME                  |  | +   | 10<br>MIN-<br>UTES |
| BACK              |                        |   |   |                       |  | SAV | Έ                  |