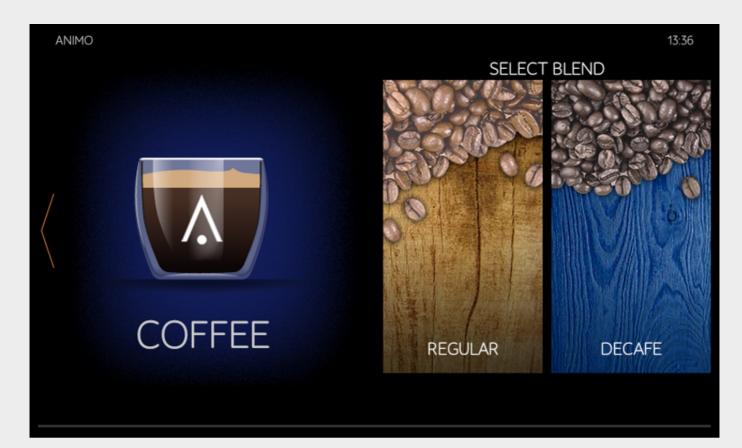

### **Decaff Models:**

Decaffeinated bean models have been added to the software. Via a blend selection screen, each selected coffee option can be changed to a decaffeinated variant.

If desired, all caffeinated recipes can also be put directly onto the screen. The decaffeinated recipe icons are clearly recognisable by the blue label on the cup.

#### Select decaf model during installation