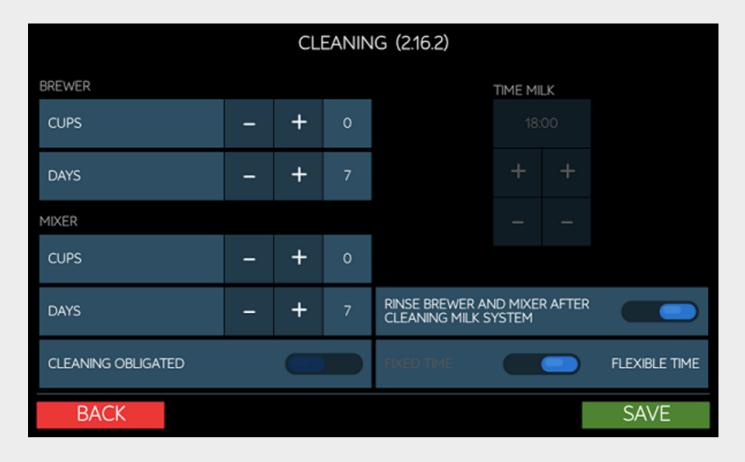

### **Auto Rinse:**

You can now program the Primo to auto-rinse at two fixed times daily, where the machine automatically rinses the brewing unit and/or the mixer cup.

**Or**, the machine can be programmed to automatically rinse after a specific number of drinks dispensed.

With these features, you will always have a clean machine, without having to do a lot of work. A well-maintained coffee machine will last longer without errors, and the drink quality will not deteriorate.

#### Adjustable in the Service Menu: 2.16.1/Automatically

| RINSING (2.16.1)  |                        |   |   |                       |  |     |                    |
|-------------------|------------------------|---|---|-----------------------|--|-----|--------------------|
| BREWER            | RINSE BREWER AND MIXER |   |   |                       |  |     |                    |
| CUPS              | -                      | + |   | AUTOMATICALLY         |  |     |                    |
| DAYS              | -                      | + | 1 |                       |  |     |                    |
| MIXER MILK        |                        |   |   |                       |  |     |                    |
| CUPS              |                        | + |   | WARNING SIGNAL        |  |     |                    |
| DAYS              | -                      | + | 1 | VOLUME WARNING SIGNAL |  | +   | 100<br>%           |
| RINSING OBLIGATED |                        |   |   | TIME                  |  | +   | 10<br>MIN-<br>UTES |
| BACK              |                        |   |   |                       |  | SAV | Έ                  |

## Milk Cleaning 24 + 2:

Do you have a Primo Compact with fresh Milk? Then it is imperative that you clean the milk system every 24 hours.

Sometimes, however things do not go to plan - the machine now gives you two hours of extra leeway. After these two hours, the fresh milk system is then disabled and the machine switches to powdered milk. Once you have cleaned the machine, it will work smoothly with milk again for 24 + 2 hours.

#### Adjustable in Service Menu 2.16.2 / flexible time