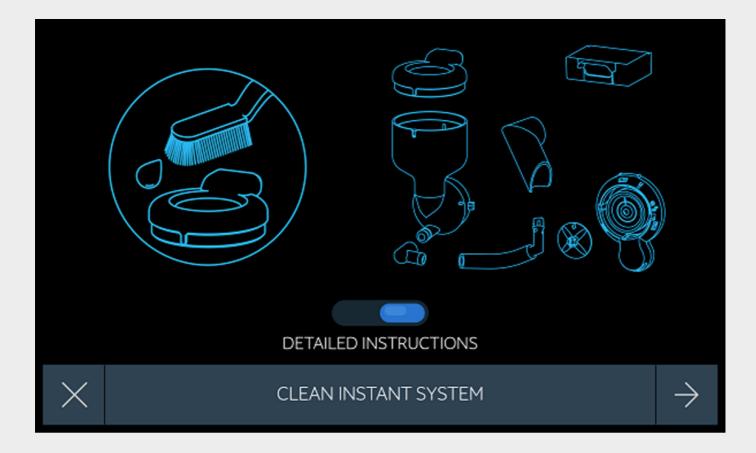

### **Comprehensive Animations:**

Cleaning the machine is easy thanks to the comprehensive on-screen animations. Step by step, they explain and display which actions you need to perform. Nothing can go wrong, even with a change in users.

These animations can be switched off for experienced staff, making the process quicker and simpler.

#### User menu / start of cleaning process / ON/OFF